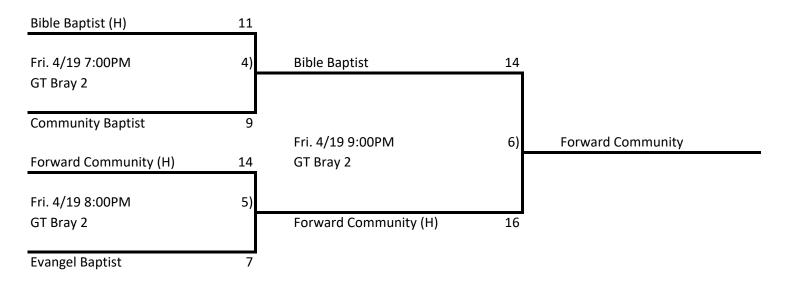

#### **Upper Division**

**Middle Division** 

**Lower Division** 

| Game No. | Date & Time      | Field     | Team 1                | Team 2            | Score |
|----------|------------------|-----------|-----------------------|-------------------|-------|
| 1        | Fri. 4/19 7:00PM | GT Bray 4 | Bayside #1 (H)        | FBC-PAL (Blue)    | 23-20 |
| 2        | Fri. 4/19 8:00PM | GT Bray 4 | COTR (H)              | FBC-Gillette      | 13-21 |
| 3        | Fri. 4/19 9:00PM | GT Bray 4 | COTR (H)              | FBC-PAL (Blue)    | 13-25 |
| 4        | Fri. 4/19 7:00PM | GT Bray 2 | Bible Baptist (H)     | Community Baptist | 9-11  |
| 5        | Fri. 4/19 8:00PM | GT Bray 2 | Forward Community (H) | Evangel Baptist   | 7-14  |
| 6        | Fri. 4/19 9:00PM | GT Bray 2 | Forward Community (H) | Bible Baptist     | 14-16 |
| 7        | Fri. 4/19 7:00PM | GT Bray 1 | Oasis (H)             | Harbor Life       | 10-25 |
| 8        | Fri. 4/19 8:00PM | GT Bray 1 | FBC-PAL (Navy)(H)     | Sts. Peter & Paul | 12-24 |
| 9        | Fri. 4/19 9:00PM | GT Bray 1 | FBC-PAL (Navy)(H)     | Harbor Life       | 0-12  |