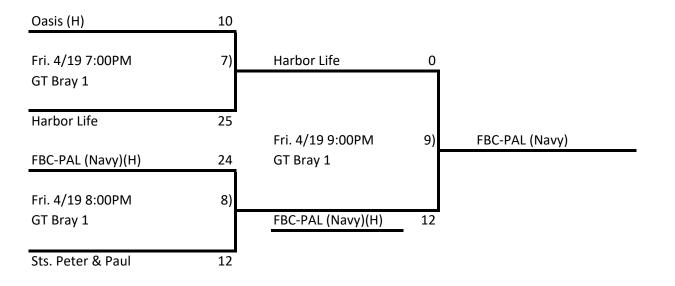

#### **Upper Division**

**Middle Division** 

**Lower Division** 

| Game No. | Date & Time      | Field     | Team 1                | Team 2            | Score |
|----------|------------------|-----------|-----------------------|-------------------|-------|
| 1        | Fri. 4/19 7:00PM | GT Bray 4 | Bayside #1 (H)        | FBC-PAL (Blue)    | 23-20 |
| 2        | Fri. 4/19 8:00PM | GT Bray 4 | COTR (H)              | FBC-Gillette      | 13-21 |
| 3        | Fri. 4/19 9:00PM | GT Bray 4 | COTR (H)              | FBC-PAL (Blue)    | 13-25 |
| 4        | Fri. 4/19 7:00PM | GT Bray 2 | Bible Baptist (H)     | Community Baptist | 9-11  |
| 5        | Fri. 4/19 8:00PM | GT Bray 2 | Forward Community (H) | Evangel Baptist   | 7-14  |
| 6        | Fri. 4/19 9:00PM | GT Bray 2 | Forward Community (H) | Bible Baptist     | 14-16 |
| 7        | Fri. 4/19 7:00PM | GT Bray 1 | Oasis (H)             | Harbor Life       | 10-25 |
| 8        | Fri. 4/19 8:00PM | GT Bray 1 | FBC-PAL (Navy)(H)     | Sts. Peter & Paul | 12-24 |
| 9        | Fri. 4/19 9:00PM | GT Bray 1 | FBC-PAL (Navy)(H)     | Harbor Life       | 0-12  |