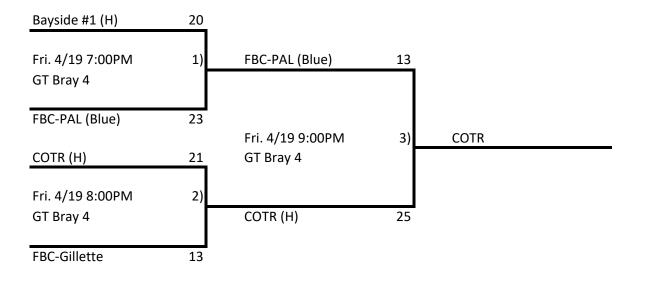

#### **Upper Division**

**Middle Division** 

**Lower Division** 

| Game No. | Date & Time      | Field     | Team 1                | Team 2            | Score |
|----------|------------------|-----------|-----------------------|-------------------|-------|
| 1        | Fri. 4/19 7:00PM | GT Bray 4 | Bayside #1 (H)        | FBC-PAL (Blue)    | 23-20 |
| 2        | Fri. 4/19 8:00PM | GT Bray 4 | COTR (H)              | FBC-Gillette      | 13-21 |
| 3        | Fri. 4/19 9:00PM | GT Bray 4 | COTR (H)              | FBC-PAL (Blue)    | 13-25 |
| 4        | Fri. 4/19 7:00PM | GT Bray 2 | Bible Baptist (H)     | Community Baptist | 9-11  |
| 5        | Fri. 4/19 8:00PM | GT Bray 2 | Forward Community (H) | Evangel Baptist   | 7-14  |
| 6        | Fri. 4/19 9:00PM | GT Bray 2 | Forward Community (H) | Bible Baptist     | 14-16 |
| 7        | Fri. 4/19 7:00PM | GT Bray 1 | Oasis (H)             | Harbor Life       | 10-25 |
| 8        | Fri. 4/19 8:00PM | GT Bray 1 | FBC-PAL (Navy)(H)     | Sts. Peter & Paul | 12-24 |
| 9        | Fri. 4/19 9:00PM | GT Bray 1 | FBC-PAL (Navy)(H)     | Harbor Life       | 0-12  |