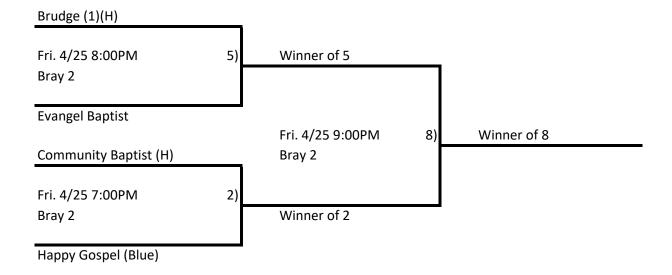

## **2025 Spring Middle Division Playoffs**

## **2025 Spring Lower Division Playoffs**

| Game No. | Date & Time      | Field  | Team 1                | Team 2             | Score |
|----------|------------------|--------|-----------------------|--------------------|-------|
| 1        | Fri. 4/25 7:00PM | Bray 4 | Bayside (H)           | FBC-Gillete (1)    |       |
| 2        | Fri. 4/25 7:00PM | Bray 2 | Community Baptist (H) | Happy Gospel (H)   |       |
| 3        | Fri. 4/25 7:00PM | Bray 1 | FBC-PAL (Red)(H)      | Bethel             |       |
| 4        | Fri. 4/25 8:00PM | Bray 4 | FBC-PAL (Blue)(H)     | Forward (Blue)     |       |
| 5        | Fri. 4/25 8:00PM | Bray 2 | Bridge (1) (H)        | Evangel Baptist    |       |
| 6        | Fri. 4/25 8:00PM | Bray 1 | Harbor Life (H)       | Happy Gospel (Red) |       |
| 7        | Fri. 4/25 9:00PM | Bray 4 | Winner of 1           | Winner of 4        |       |
| 8        | Fri. 4/25 9:00PM | Bray 2 | Winner of 2           | Winner of 5        |       |
| 9        | Fri. 4/25 9:00PM | Bray 1 | Winner of 3           | Winner of 6        |       |