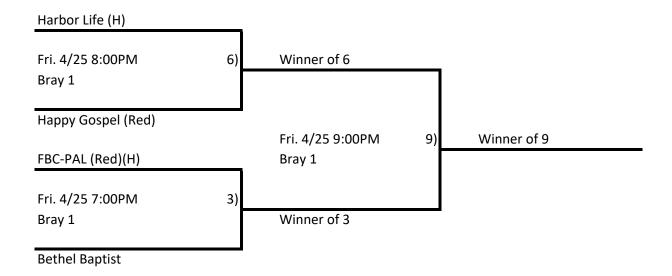

## **2025 Spring Lower Division Playoffs**

| Game No. | Date & Time      | Field  | Team 1                | Team 2             | Score |
|----------|------------------|--------|-----------------------|--------------------|-------|
| 1        | Fri. 4/25 7:00PM | Bray 4 | Bayside (H)           | FBC-Gillete (1)    |       |
| 2        | Fri. 4/25 7:00PM | Bray 2 | Community Baptist (H) | Happy Gospel (H)   |       |
| 3        | Fri. 4/25 7:00PM | Bray 1 | FBC-PAL (Red)(H)      | Bethel             |       |
| 4        | Fri. 4/25 8:00PM | Bray 4 | FBC-PAL (Blue)(H)     | Forward (Blue)     |       |
| 5        | Fri. 4/25 8:00PM | Bray 2 | Bridge (1) (H)        | Evangel Baptist    |       |
| 6        | Fri. 4/25 8:00PM | Bray 1 | Harbor Life (H)       | Happy Gospel (Red) |       |
| 7        | Fri. 4/25 9:00PM | Bray 4 | Winner of 1           | Winner of 4        |       |
| 8        | Fri. 4/25 9:00PM | Bray 2 | Winner of 2           | Winner of 5        |       |
| 9        | Fri. 4/25 9:00PM | Bray 1 | Winner of 3           | Winner of 6        |       |