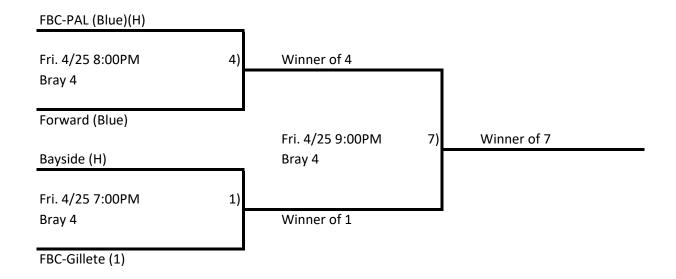

## **2025 Spring Upper Division Playoffs**

## **2025 Spring Lower Division Playoffs**

| Game No. | Date & Time      | Field  | Team 1                | Team 2             | Score |
|----------|------------------|--------|-----------------------|--------------------|-------|
| 1        | Fri. 4/25 7:00PM | Bray 4 | Bayside (H)           | FBC-Gillete (1)    |       |
| 2        | Fri. 4/25 7:00PM | Bray 2 | Community Baptist (H) | Happy Gospel (H)   |       |
| 3        | Fri. 4/25 7:00PM | Bray 1 | FBC-PAL (Red)(H)      | Bethel             |       |
| 4        | Fri. 4/25 8:00PM | Bray 4 | FBC-PAL (Blue)(H)     | Forward (Blue)     |       |
| 5        | Fri. 4/25 8:00PM | Bray 2 | Bridge (1) (H)        | Evangel Baptist    |       |
| 6        | Fri. 4/25 8:00PM | Bray 1 | Harbor Life (H)       | Happy Gospel (Red) |       |
| 7        | Fri. 4/25 9:00PM | Bray 4 | Winner of 1           | Winner of 4        |       |
| 8        | Fri. 4/25 9:00PM | Bray 2 | Winner of 2           | Winner of 5        |       |
| 9        | Fri. 4/25 9:00PM | Bray 1 | Winner of 3           | Winner of 6        |       |