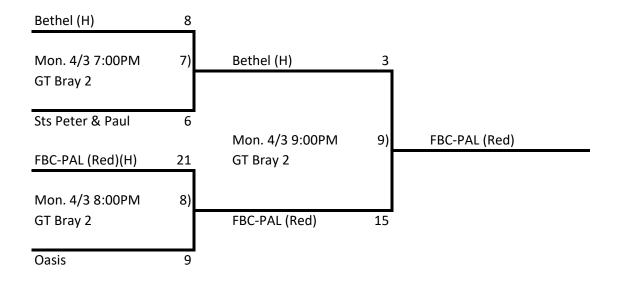

## **D** Division

| Game No. | Date & Time     | Field     | Team 1                     | Team 2             | Score |
|----------|-----------------|-----------|----------------------------|--------------------|-------|
| 1        | Mon. 4/3 7:00PM | GT Bray 4 | FBC-PAL (Blue)*(H)         | Woodland           | 14-15 |
| 2        | Mon. 4/3 8:00PM | GT Bray 4 | Bayside (Blue)*(H)         | Church on the Rock | 20-21 |
| 3        | Mon. 4/3 9:00PM | GT Bray 4 | FBC-PAL (Blue)*(H)         | Bayside (Blue)*    | 11-17 |
| 4        | Mon. 4/3 7:00PM | GT Bray 1 | West Bradenton Baptist (H) | Community Baptist  | 22-25 |
| 5        | Mon. 4/3 8:00PM | GT Bray 1 | FBC-PAL (Grey)(H)          | Bayside (Black)    | 0-20  |
| 6        | Mon. 4/3 9:00PM | GT Bray 1 | West Bradenton Baptist (H) | FBC-PAL (Grey)     | 17-20 |
| 7        | Mon. 4/3 7:00PM | GT Bray 2 | Bethel (H)                 | Sts. Peter & Paul  | 6-8   |
| 8        | Mon. 4/3 8:00PM | GT Bray 2 | FBC-PAL (Red)(H)           | Oasis              | 9-21  |
| 9        | Mon. 4/3 9:00PM | GT Bray 2 | Bethel (H)                 | FBC-Pal (Red)      | 15-3  |