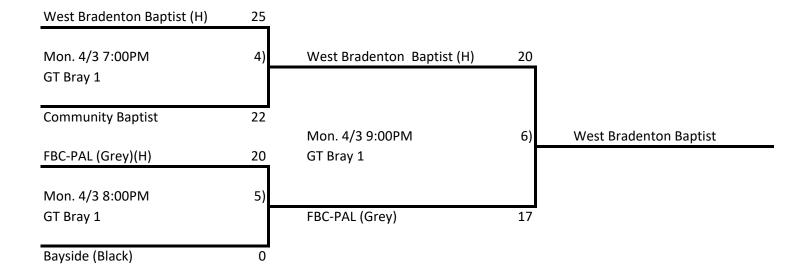

\* A Division Team

## **A-B Division**



## **C** Division



## **D** Division

| Game No. | Date & Time     | Field     | Team 1                     | Team 2             | Score |
|----------|-----------------|-----------|----------------------------|--------------------|-------|
| 1        | Mon. 4/3 7:00PM | GT Bray 4 | FBC-PAL (Blue)*(H)         | Woodland           | 14-15 |
| 2        | Mon. 4/3 8:00PM | GT Bray 4 | Bayside (Blue)*(H)         | Church on the Rock | 20-21 |
| 3        | Mon. 4/3 9:00PM | GT Bray 4 | FBC-PAL (Blue)*(H)         | Bayside (Blue)*    | 11-17 |
| 4        | Mon. 4/3 7:00PM | GT Bray 1 | West Bradenton Baptist (H) | Community Baptist  | 22-25 |
| 5        | Mon. 4/3 8:00PM | GT Bray 1 | FBC-PAL (Grey)(H)          | Bayside (Black)    | 0-20  |
| 6        | Mon. 4/3 9:00PM | GT Bray 1 | West Bra