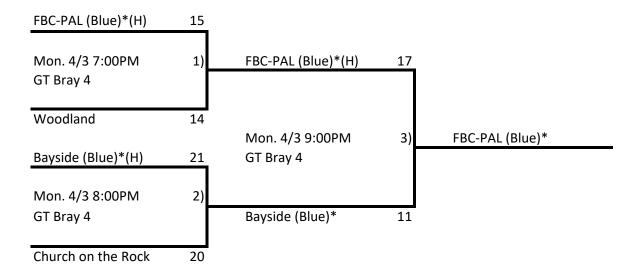

\* A Division Team

## **A-B Division**



## **C** Division



## **D** Division

| Game No. | Date & Time     | Field     | Team 1                     | Team 2             | Score |
|----------|-----------------|-----------|----------------------------|--------------------|-------|
| 1        | Mon. 4/3 7:00PM | GT Bray 4 | FBC-PAL (Blue)*(H)         | Woodland           | 14-15 |
| 2        | Mon. 4/3 8:00PM | GT Bray 4 | Bayside (Blue)*(H)         | Church on the Rock | 20-21 |
| 3        | Mon. 4/3 9:00PM | GT Bray 4 | FBC-PAL (Blue)*(H)         | Bayside (Blue)*    | 11-17 |
| 4        | Mon. 4/3 7:00PM | GT Bray 1 | West Bradenton Baptist (H) | Community Baptist  | 22-25 |
| 5        | Mon. 4/3 8:00PM | GT Bray 1 | FBC-PAL (Grey)(H)          | Bayside (Black)    | 0-20  |
| 6