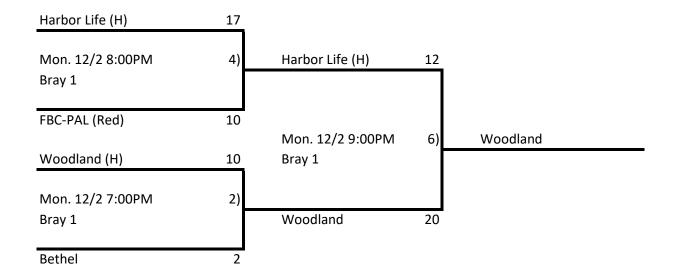

## Fall Men's Middle Division Playoffs

| Game No. | Date & Time      | Field  | Team 1            | Team 2              | Score |
|----------|------------------|--------|-------------------|---------------------|-------|
| 1        | Mon. 12/2 7:00PM | Bray 4 | Forward (Blue)(H) | Happy Gospel (Blue) | 21-29 |
| 2        | Mon. 12/2 7:00PM | Bray 1 | Woodland (H)      | Bethel              | 2-10  |
| 3        | Mon. 12/2 8:00PM | Bray 4 | FBC-PAL (Blue)(H) | Bridge (1)          | 2-32  |
| 4        | Mon. 12/2 8:00PM | Bray 1 | Harbor Life (H)   | FBC-PAL (Red)       | 10-17 |
| 5        | Mon. 12/2 9:00PM | Bray 4 | Forward (Blue)(H) | FBC-PAL (Blue)(H)   | 11-24 |
| 6        | Mon. 12/2 9:00PM | Bray 1 | Harbor Life (H)   | Woodland            | 20-12 |