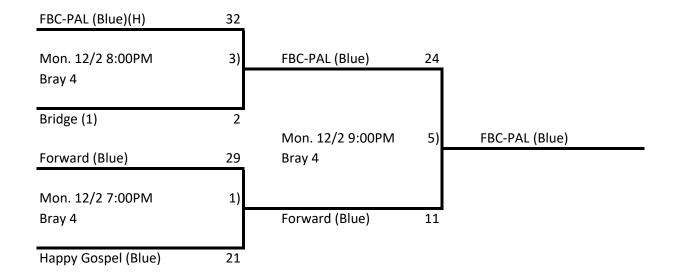

## Fall Men's Middle Division Playoffs

| Game No. | Date & Time      | Field  | Team 1            | Team 2              | Score |
|----------|------------------|--------|-------------------|---------------------|-------|
| 1        | Mon. 12/2 7:00PM | Bray 4 | Forward (Blue)(H) | Happy Gospel (Blue) | 21-29 |
| 2        | Mon. 12/2 7:00PM | Bray 1 | Woodland (H)      | Bethel              | 2-10  |
| 3        | Mon. 12/2 8:00PM | Bray 4 | FBC-PAL (Blue)(H) | Bridge (1)          | 2-32  |
| 4        | Mon. 12/2 8:00PM | Bray 1 | Harbor Life (H)   | FBC-PAL (Red)       | 10-17 |
| 5        | Mon. 12/2 9:00PM | Bray 4 | Forward (Blue)(H) | FBC-PAL (Blue)(H)   | 11-24 |
| 6        | Mon. 12/2 9:00PM | Bray 1 | Harbor Life (H)   | Woodland            | 20-12 |